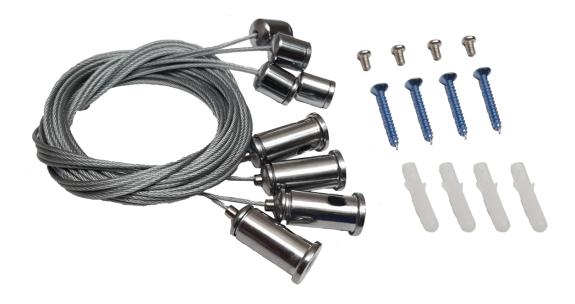

## SPECIFICATION SHEET

| DESCRIPTION                                                                                                                 | CLASSIFICATION                                                                                         |
|-----------------------------------------------------------------------------------------------------------------------------|--------------------------------------------------------------------------------------------------------|
| <ul> <li>LED Panel suspending kit.</li> <li>Cable length: 1.5 Metre.</li> <li>Comes with PA4*30mm tapping screw.</li> </ul> | C€ RoHS                                                                                                |
| COMPATIBLE WITH<br>• LED331<br>• LED631<br>• LED660<br>• LED123<br>• LED126                                                 | DIMENSIONS/DRAWINGLength:1500mmOverallDimensions:Ø70 x 70mmExposed:Ø50 x 48.5mmCutout:Ø58 x 60mmFINISH |
|                                                                                                                             | s5@emcogroup.co.uk Tel: 01992 582033<br>www.emcogroup.co.uk Fax: 01992 582044                          |
| emcogioup emcolite emcosafe emcovent er                                                                                     |                                                                                                        |