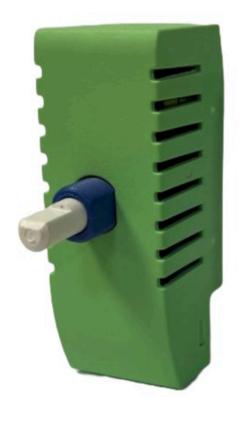

CLASSIFICATION

CE RoHS

路区

DIMENSIONS/DRAWING

Length: 66mm

Width: 26mm

Depth: 42mm

**FINISH** 