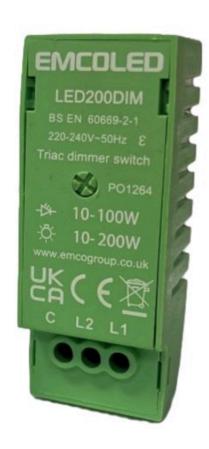

## LED200DIM

SPECIFICATION SHEET

## **DESCRIPTION**

- Modular Dimming Mechanism
- · Triac Wall Plate Dimmer Module
- · One-Way or Two-Way Operation
- · Provides optimized dimming of LED based Lamps & Drivers
- · Compatibility with incandescent lamps, 240V halogen lamps, Low Voltage halogen lamp with dimmable electronic transformers, etc
- Suitable for new installations or retro-fit applications
- · Inbuilt Over- Current and Over-Temperature protection
- · Full Short Circuit Protection
- · Complies with IEC Safety and EMC Standards: IEC 60669-2-1
- Operating Voltage: 220/240 Vac 50Hz
- Dimmable LED Lighting Min Max Load: 10VA 100VA
- Incandescent Lighting 240V Halogen & Low Voltage Halogen Lighting Min Max load: 10VA - 200VA @ 1 Gangx
- · Mounting Centres: Suits international standard 86 panel