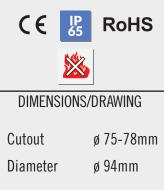

## **DESCRIPTION**

- Fire Rated Gimbal Downlight. Suitable for various applications.
- Tilting Angle: 15°
- IP65 Rated Suitable for various applications
- Part B Fire Rated 30/60/90 Minute Compliant Tested
- Part C Moisture Compliant
- Part E Acoustic Compliant
- Part L Compliant
- Accepts any 35W GU10 / LED GU10 or LED Module
- GU10 LED Lampholder required if using GU10