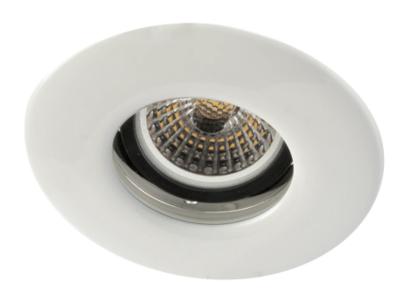

## SPECIFICATION SHEET

Shown with LED Module - Not included

## **DESCRIPTION**

- Fire Rated Gimbal Downlight. Suitable for various applications.
- Tilting Angle: 15°
- IP65 Rated Suitable for various applications
- Part B Fire Rated 30/60/90 Minute Compliant Tested
- Part C Moisture Compliant
- Part E Acoustic Compliant
- Part L Compliant
- Accepts any 35W GU10 / LED GU10 or LED Module
- GU10 LED Lampholder required if using GU10