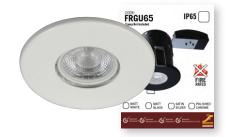

## **DESCRIPTION**

- 230V Fire rated Downlight.
- 3 Different Optional Heads: Fixed (IP20-FRGUD), Gimbal (IP20-FRGUG) and IP65(FRGU65)
- 2x1.5mm Fast Fix Push Connectors
- Lamp usage: GU10 or GU10 LED
- Full Protection Without Firehood
- Adheres to BS476
- Part B Fire Rated 30/60/90 Minute Compliant Tested
- Part C Moisture Compliant
- Part E Acoustic Compliant
- Part L1 & L2 Compliant
- 1 year Guarantee