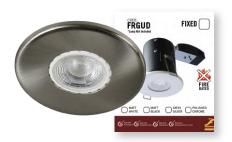

## **DESCRIPTION**

- 230V Fire rated Downlight.
- 3 Different Optional Heads: Fixed (IP20-FRGUD), Gimbal (IP20-FRGUG) and IP65(FRGU65)
- 2x1.5mm Fast Fix Push Connectors
- Lamp usage: GU10 or GU10 LED
- Full Protection Without Firehood
- Adheres to BS476
- Part B Fire Rated 30/60/90 Minute Compliant Tested
- Part C Moisture Compliant
- Part E Acoustic Compliant
- Part L1 & L2 Compliant
- 1 year Guarantee