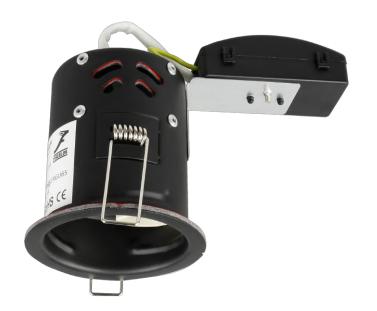

## **DESCRIPTION**

- 230V Fire rated Downlight.
- 3 Different Optional Heads: Fixed (IP20-FRGUD), Gimbal (IP20-FRGUG) and IP65(FRGU65)
- 2x1.5mm Fast Fix Push Connectors
- Lamp usage: GU10 or GU10 LED
- Full Protection Without Firehood
- Adheres to BS476
- Part B Fire Rated 30/60/90 Minute Compliant Tested
- Part C Moisture Compliant
- Part E Acoustic Compliant
- Part L1 & L2 Compliant
- 1 year Guarantee