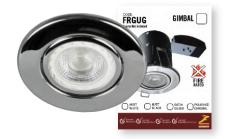

## **DESCRIPTION**

- 230V Fire rated Downlight.
- 3 Different Optional Heads: Fixed (IP20-FRGUD), Gimbal (IP20-FRGUG) and IP65(FRGU65)
- 2x1.5mm Fast Fix Push Connectors
- Lamp usage: GU10 or GU10 LED
- Full Protection Without Firehood
- Adheres to BS476
- Part B Fire Rated 30/60/90 Minute Compliant Tested
- Part C Moisture Compliant
- Part E Acoustic Compliant
- Part L1 & L2 Compliant
- 1 year Guarantee