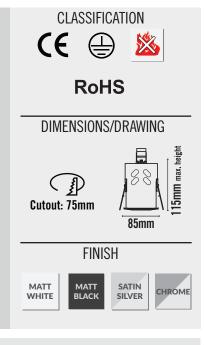

## **DESCRIPTION**

- 230V Fire rated Downlight.
- 3 Different Optional Heads: Fixed (IP20-FRGUD), Gimbal (IP20-FRGUG) and IP65(FRGU65)
- 2x1.5mm Fast Fix Push Connectors
- Lamp usage: GU10 or GU10 LED
- Full Protection Without Firehood
- Adheres to BS476
- Part B Fire Rated 30/60/90 Minute Compliant Tested
- Part C Moisture Compliant
- Part E Acoustic Compliant
- Part L1 & L2 Compliant
- 1 year Guarantee