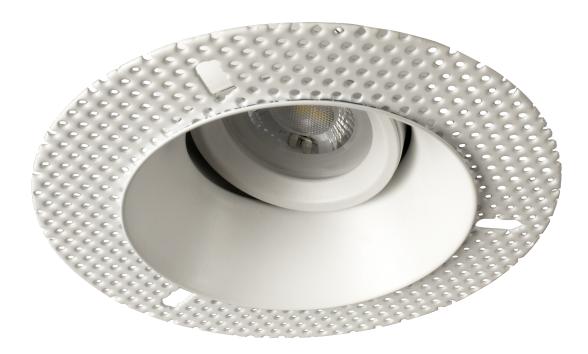

## DESCRIPTION

- Fire-Rated Matt White IP20 Plaster-in Adjustable Downlight
- Deep Concave Recessed Baffle Reduces Glare
- Lamp usage: GU10 LED or LED Modules
- Lamp Holder Sold Separately: EMCLHGU10EF
- Adheres to BS476
- Part B Fire Rated 30/60/90 Minute Compliant Tested
- Part C Moisture Compliant
- Part E Acoustic Compliant
- Part L Compliant
- 2 Year Warranty