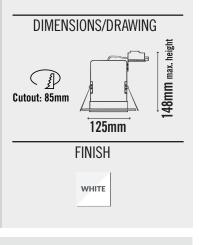

## DESCRIPTION

- Fire-Rated Matt White IP20 Plaster-in Adjustable Downlight
- Deep Concave Recessed Baffle Reduces Glare
- Lamp usage: GU10 LED or LED Modules
- Lamp Holder Sold Separately: EMCLHGU10EF
- Adheres to BS476
- Part B Fire Rated 30/60/90 Minute Compliant Tested
- Part C Moisture Compliant
- Part E Acoustic Compliant
- Part L Compliant
- 2 Year Warranty