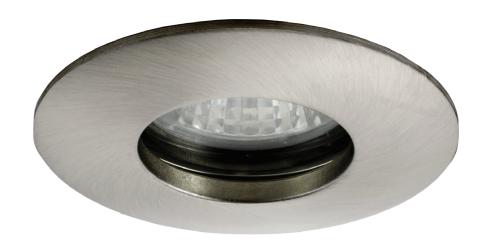

## **DESCRIPTION**

- 230V Fire rated IP65 downlight.
- 35W aluminium reflector lamp or LED required
- Lamp usage: 35W GU10 or GU10 LED
- Single clip fix
- 30/60/90 Minute Compliant Tested
- Part B Fire Rated 30/60/90 Minute Compliant Tested
- Part C Moisture Compliant
- Part E Acoustic Compliant
- Part L Compliant

## DIMENSIONS/DRAWING

Cutout

ø 75mm

Diameter

ø 83mm

Total height

115mm

FINISH