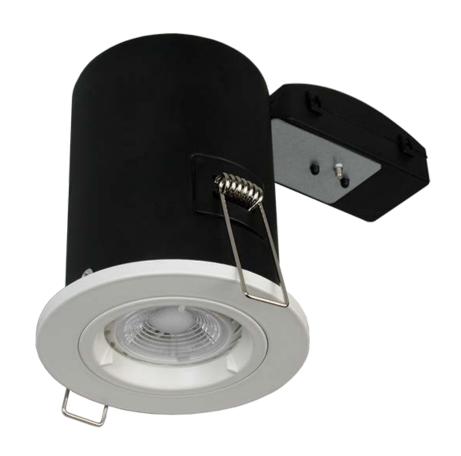

## **DESCRIPTION**

- 230V Fire rated downlight.
- Locking front ring for easy lamp replacement
- 35W aluminium reflector lamp or LED required
- Lamp usage: 35W GU10 or GU10 LED
- Loop In / Loop Out connector
- Single clip fix
- 30/60/90 Minute Compliant Tested
- Part B Fire Rated 30/60/90 Minute Compliant Tested
- Part C Moisture Compliant
- Part E Acoustic Compliant
- Part L Compliant

## DIMENSIONS/DRAWING

Cutout

ø74mm

Diameter

ø 80mm

Total height

145mm

FINISH