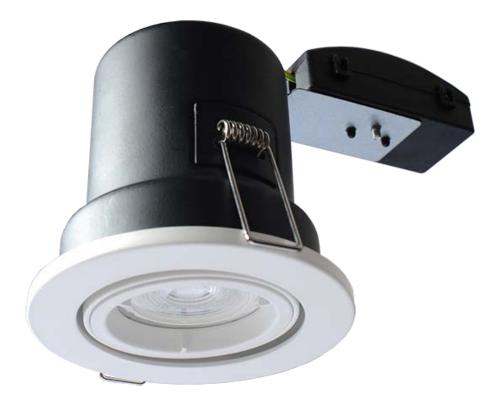

## DESCRIPTION

- 230V Fire rated gimbal downlight.
- Locking front ring for easy lamp replacement
- 35W aluminium reflector lamp or LED required
- Lamp usage: 35W GU10 or GU10 LED
- Single clip fix
- 30/60/90 Minute Compliant Tested
- Part B Fire Rated 30/60/90 Minute Compliant Tested
- Part C Moisture Compliant
- Part E Acoustic Compliant
- Part L Compliant

DIMENSIONS/DRAWING

Rio

Emco House, Units 6-10, Marshgate Drive Hertford, Hertfordshire, SG13 7JY, UK

sales5@emcogroup.co.uk Tel: 01992 582033 www.emcogroup.co.uk Fax: 01992 582044

emcogrou

emcolite emcosafe