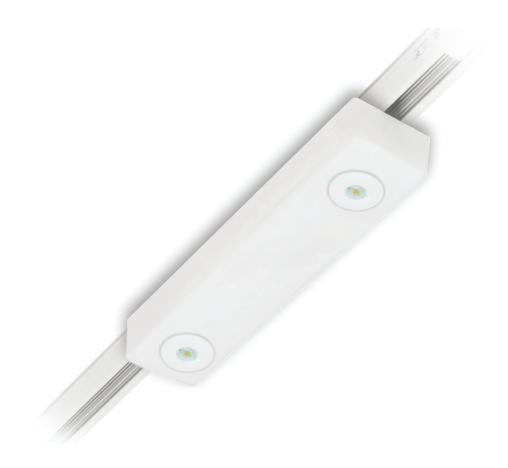

#### **DESCRIPTION**

- 3W Non maintained LED emergency light fitting for 3 circuit track.
- Compatible with 3-circuit track.
- 4000K 4500K
- 200lm
- 140° beam angle
- Input Voltage: 220-240V 50/60Hz
- Designed to BS EN60598-2-22
- LiFePO4 batteries
- 3 hour emergency
- Compatible with global track
- Black Finish available upon request
- 2 year battery guarantee
- 5 Year Guarantee

### DIMENSIONS/DRAWING

315mm Length: Height: 40mm Width: 65mm