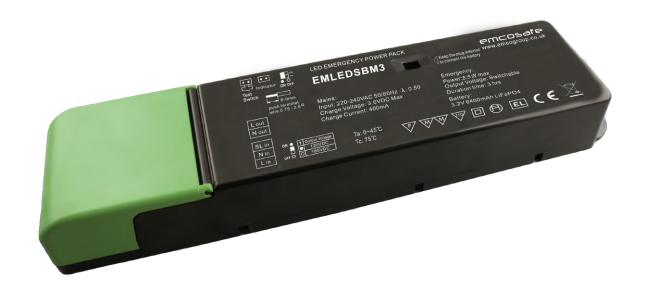

## EMLEDSBM3

SPECIFICATION SHEET

## DESCRIPTION

- LED Emergency pack provides at least 3Hrs back-up to self ballasted LED Lamp with a forward voltage of 150V-180V DC
- Integral LiFeP04 Lithium iron phosphate battery
- Provides 5.5W (3 Hour) max power in Emergency mode
- LED Indicator lamp & holder included
- Input Voltage: 220VAC 240VAC
- Mains Frequency: 50/60Hz
- Mains Input Current: 42mA (Min) 65mA (Max)
- Battery Charge Time: 24 Hours
- 3.2V 6400mAh
- Ambient Temperature Ta: 0°C to 45°C
- Max Casing Temperature Tc: 75°C
- 4 Year Warranty (2 Year Battery Warranty)

## DIMENSIONS/DRAWING

Length: 250mm Width: 60mm Depth: 32mm

**FINISH** 

Emco House, Units 6-10, Marshgate Drive Hertford, Hertfordshire, SG13 7JY, UK

Subject to change without prior notice. F & OF

sales5@emcogroup.co.uk www.emcogroup.co.uk Tel: 01992 582033 Fax: 01992 582044