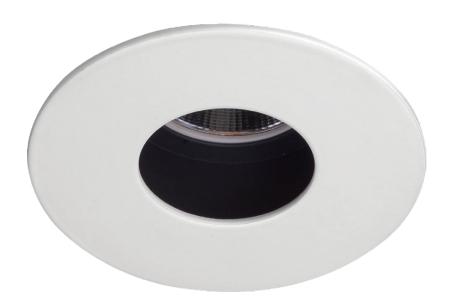

## **DESCRIPTION**

- Round frame with round inner cut.
- Aluminium alloy adjustable 50mm downlight
- Designed to accept our 50mm LED Modules but should you require GU10 LED please purchase lampholder separately

## DIMENSIONS/DRAWING

Cutout: Ø85mm
Diameter: Ø92mm
Depth: 95mm

FINISH

MATT WHITE SATIN SILVER

Emco House, Units 6-10, Marshgate Drive Hertford, Hertfordshire, SG13 7JY, UK

Subject to change without prior notice. E & OE.