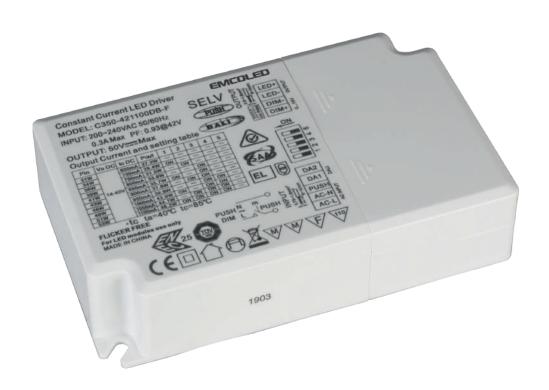

## **DESCRIPTION**

- 4-IN-1 LED multi-application dimmable electronic control gear manufactured by a DALI member of DiiA.
- DALI-2, Push-Dim, 0-10V and 10V PWM functions
- 650-1100mA (Selectable every 50mA, Pre-selected 650mA)
- 46.2W Max Power Output
- Output voltage ranging between 14V and 42V
- 200-240VAC 47~63Hz input
- Tested in DALI House according to IEC 62386 part 102 (DALI-2) 207
- Reliable, Class 2, SELV to EN61347
- Independent and complete with Strain Relief
- Permissible AC cable 0.5-1.5mm2 wire gauge, 3.5~8mm PVC cover diameter
- Built-in active PFC
- Flicker Free
- DALI-2 tested & qualified
- Manufactured by a DALI member, compatible with universal DALI controllers
- 5 Year Guarantee

CLASSIFICATION

Length: 125mm Width: 76mm

Height: 30mm

**FINISH** 

Emco House, Units 6-10, Marshgate Drive Hertford, Hertfordshire, SG13 7JY, UK

emcosafe

sales5@emcogroup.co.uk www.emcogroup.co.uk

Tel: 01992 582033 Fax: 01992 582044