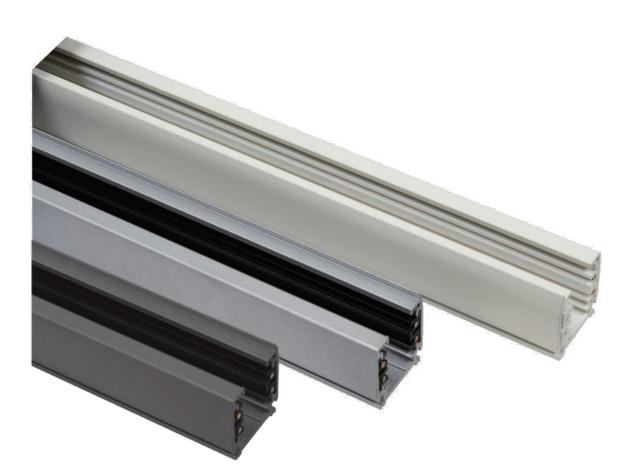

## SPECIFICATION SHEET

|  | CRIPTION<br>• 3 circuit 240V Tr<br>• Accepts global tr<br>• Allows for the co<br>giving flexibility to<br>• 5 Year Guarantee | rack adapters.<br>nnection of 3 switches or<br>the end user. | the same phase/circuit |  | C €                                           | IFICATION<br>RoHS                      |  |
|--|------------------------------------------------------------------------------------------------------------------------------|--------------------------------------------------------------|------------------------|--|-----------------------------------------------|----------------------------------------|--|
|  | CODE                                                                                                                         | LENGTH                                                       |                        |  |                                               |                                        |  |
|  | 4TRA1                                                                                                                        | 1 metre                                                      | -                      |  |                                               |                                        |  |
|  | 4TRA1.5                                                                                                                      | 1.5 metre                                                    |                        |  |                                               |                                        |  |
|  | 4TRA2                                                                                                                        | 2 metre                                                      | -                      |  |                                               | FINISH                                 |  |
|  | 4TRA3                                                                                                                        | 3 metre                                                      |                        |  |                                               | SIVER                                  |  |
|  |                                                                                                                              |                                                              |                        |  | sales5@emcogroup.co.uk<br>www.emcogroup.co.uk | Tel: 01992 582033<br>Fax: 01992 582044 |  |
|  |                                                                                                                              |                                                              |                        |  |                                               |                                        |  |